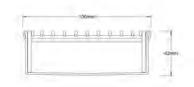

## **Specifications**

|                | Width | Depth | Length      | Outlet size                           |
|----------------|-------|-------|-------------|---------------------------------------|
| Completed Unit | 106mm | 42mm  | As required | DN40<br>DN50<br>DN65<br>DN80<br>DN100 |
| Grate only     | 100mm | 40mm  | As required | 3.1233                                |