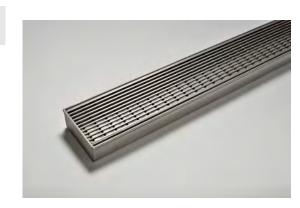

## **Product Description**

The 100TR40 is a standard style grate featuring a 3mm wire/5mm gap.

The 100TRi40MTL is made to specific lengths with a customised outlet position along the drain.

The complete drainage unit is full 316 marine grade stainless steel.

## **Specifications**

|                | Width | Depth | Length      | Outlet size                           |
|----------------|-------|-------|-------------|---------------------------------------|
| Completed Unit | 106mm | 42mm  | As required | DN40<br>DN50<br>DN65<br>DN80<br>DN100 |
| Grate only     | 100mm | 40mm  | As required | 3.1233                                |