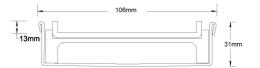

## **Specifications**

|                | Width | Depth | Length      | Outlet size                           |
|----------------|-------|-------|-------------|---------------------------------------|
| Completed Unit | 106mm | 31mm  | As required | DN40<br>DN50<br>DN65<br>DN80<br>DN100 |