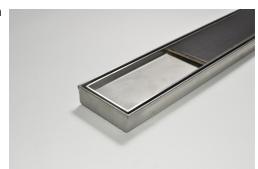

## **Product Description**

The 100Tii30 is a premium tile insert drain suitable for tiles up to 12mm thick.

The 100Tii30MTL is made to specific lengths with a customized outlet position along the drain.

The complete drainage unit is full 316 marine grade stainless steel.

The maximum length of the tile insert will be 1200mm in one piece, channels longer than 1200mm will have inserts in multiple equal sections