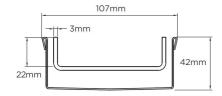

## **Specifications**

|                | Width | Depth | Length      | Outlet size                           |
|----------------|-------|-------|-------------|---------------------------------------|
| Completed Unit | 107mm | 42mm  | As required | DN40<br>DN50<br>DN65<br>DN80<br>DN100 |