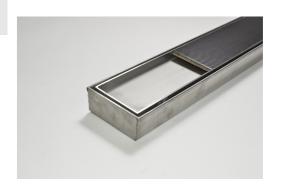

## **Product Description**

The 100Tii40-22 is a premium tile insert drain suitable for tiles up to 20mm thick.

The 100Tii40-22MTL is made to specific lengths with a customized outlet position along the drain.

The complete drainage unit is full 316 marine grade stainless steel