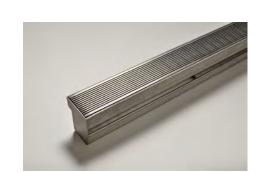

## **Product Description**

The 65ARTDi features a concealed channel section connecting sill and sub-sill for door tracks and thresholds. It is completed with a premium architectural grate with a 2mm wire/2.5mm gap.

Allows door sills to be drained while having internal and external floor surfaces with no step down.

Manufactured from 316 marine grade stainless steel to specific lengths.