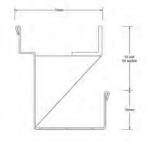

## **Specifications**

|      | Width | Depth                     | Length      | Outlet size          |
|------|-------|---------------------------|-------------|----------------------|
| Unit | 75mm  | Subject to Sill<br>Height | As required | DN32<br>DN40<br>DN50 |