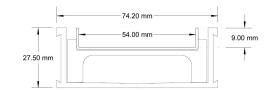

## **Specifications**

|                | Width  | Depth  | Length | Outlet size |
|----------------|--------|--------|--------|-------------|
| Assembled unit | 74.2mm | 27.5mm | 900mm  | DN40        |
|                |        |        | 1000mm | DN50        |
|                |        |        | 1200mm |             |