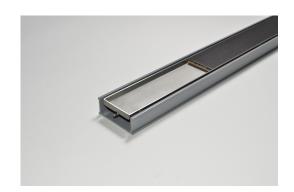

## **Product Description**

The 65TRTi25 is a premium tile insert drain suitable for tiles up to 8mm thick.

The 65TRTiG25 is a modular drainage kit with stainless steel tray insert, PVC drainage channel and fittings. The length of the insert is non adjustable but the kit is still assembled at the time of installation.

The tile insert tray is manufactured from 316 marine grade stainless steel.