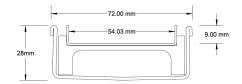

## **Specifications**

|                | Width | Depth | Length                    | Outlet size |
|----------------|-------|-------|---------------------------|-------------|
| Assembled unit | 72mm  | 28mm  | 900mm<br>1000mm<br>1200mm | DN50        |