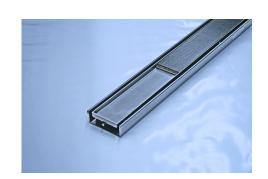

## **Product Description**

The 65TRTi25 is a standard tile insert drain suitable for tiles up to 8mm thick.

The 65TRTii25 is a modular drainage kit with stainless steel tray insert, stainless steel drainage channel and fittings. The length of the insert is non adjustable but the kit is still assembled at the time of installation.

All components are manufactured from 316 marine grade stainless steel.