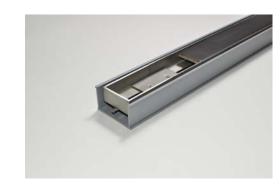

## **Product Description**

The 65Ti40 is a premium tile insert drain suitable for tiles up to 20mm thick.

The 65TiG40 is a modular drainage kit with stainless steel tray insert, PVC channel and fittings. It is size adjustable and will be assembled at the time of installation.

The tray insert is manufactured from 316 marine grade stainless steel.