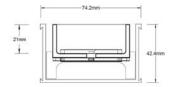

## **Specifications**

|                | Width  | Depth  | Length                 | Outlet size  |
|----------------|--------|--------|------------------------|--------------|
| Assembled unit | 74.2mm | 42.4mm | Variable from<br>900mm | DN40<br>DN50 |