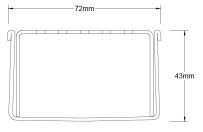

## Specifications

|                | Width | Depth | Length                              | Outlet size |
|----------------|-------|-------|-------------------------------------|-------------|
| Assembled unit | 72mm  | 43mm  | Variable from<br>900mm              | DN50        |
| Grate only     | 65mm  | 40mm  | 900mm<br>1000mm<br>1200mm<br>1500mm |             |