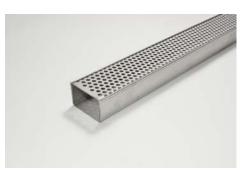

## **Product Description**

The 65PH40 is a punched hole grate design.

The 65PHi40 is a modular drainage kit with stainless steel grate(s), stainless steel drainage channel and fittings. It is size adjustable and will be assembled at the time of installation.

All components are manufactured from 316 marine grade stainless steel.