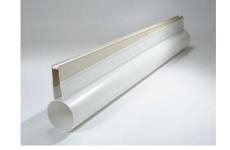

## **Product Description**

The original Slot Drain was developed for outdoor applications with high capacity drainage needs. The SD90 is ideal for stormwater run-off and surface water drainage around driveways, paved areas, sporting areas and garden edges.

The SD90 features a 25mm opening on the top with 20 slots draining into a concealed 90mm drain pipe. The Slot Drain can be completed with a 25mm wide wedgewire grate as an optional item.