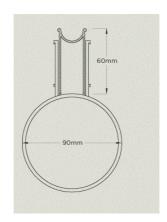

The SD90 features a 25mm opening on the top with 20 slots draining into a concealed 90mm drain pipe. The Slot Drain can be completed with a 25mm wide wedgewire grate as an optional item.

## **Specifications**

|      | Width | Depth      | Length |
|------|-------|------------|--------|
| Unit | 25mm  | Adjustable | 3000mm |

Patent number 733361 August 2015