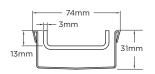

## Tray Profiles 100 Range

Profile 1
Suits tiles up to 10mm thick
100Tii20MTL

Profile 2

Suits tiles up to 12mm thick 100Tii30MTL

Profile 3

Suits tiles up to 25mm thick 100Tii40MTL