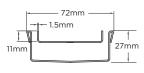

#### 65 Range

Drain 1

Profile 4

Suits tiles up to 10mm thick 65Tii25MTI

**Profile 5** 

Suits tiles up to 12mm thick 65Tii30MTL

Profile 6

Suits tiles up to 25mm thick 65Tii40MTL