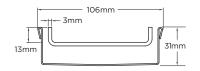

## Tray Profiles 100 Range

Profile 1
Suits tiles up to 10mm thick
100Tii20MTL

Profile 2

Suits tiles up to 12mm thick 100Tii30MTL

Profile 3

Suits tiles up to 25mm thick 100Tii40MTL