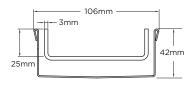

## Tray Profiles 100 Range

Profile 1
Suits tiles up to 10mm thick
100Tii20MTL

Profile 2

Suits tiles up to 12mm thick 100Tii30MTL

Profile 3

Suits tiles up to 25mm thick 100Tii40MTL