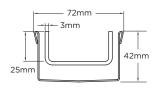

#### 65 Range

Drain 1

Profile 4

Suits tiles up to 10mm thick 65Tii25MTI

**Profile 5** 

Suits tiles up to 12mm thick 65Tii30MTL

Profile 6

Suits tiles up to 25mm thick 65Tii40MTL