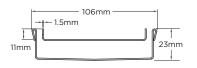

## Tray Profiles 100 Range

Profile 1
Suits tiles up to 10mm thick
100Tii20MTL

Profile 2

Suits tiles up to 12mm thick 100Tii30MTL

Profile 3

Suits tiles up to 25mm thick 100Tii40MTL