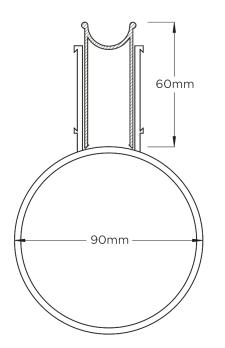

## 90mm Slot Drain with UPVC Beige Insert

The SD90 Slot Drain features a 25mm opening on the top with 20 slots draining into a concealed 90mm drain pipe with UPVC beige insert.

The Slot Drain can be completed with a 30mm wide architectural wedge-wire grate as an optional item.

## **SPECIFICATIONS + DIMENSIONS**

Channel Width Channel Depth Length(s) Outlet Size 25mm Adjustable 3030mm N/A