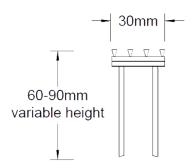

## **SPECIFICATIONS + DIMENSIONS**

Channel Width Channel Depth Length(s) Outlet Size 30mm Adjustable 1000mm 1500mm N/A