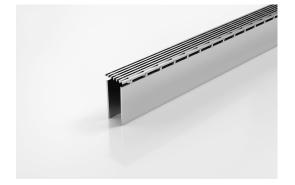

## SDiAR Slot Drain

This is a Wedgewire Stainless Steel Grate component to fit the Slot Drain SD90 - Please note SD90 Slot Drain is sold separately

The latest addition to the original SlotDrain, we now have the narrowest stainless steel grate to add style to the Slotdrain.