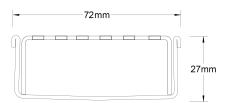

Refer to AS3500 for outlet pipe sizes specific to your installation.

Channel Width 72mm
Channel Depth 27mm
Length(s) As Required
Outlet Size DN40, DN50, DN65