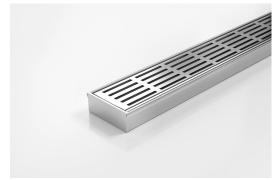

## **Linear Drain**

All stainless steel drainage unit made to specified length with specified outlet position.

The 65PS25 is a Punched Slot grate design.

Manufactured from 316 marine grade the 65PS25 is 65mm wide and 25mm deep.

Refer to AS3500 for outlet pipe sizes specific to your installation.

Channel Width 72mm
Channel Depth 27mm
Length(s) As Required
Outlet Size DN40, DN50, DN65