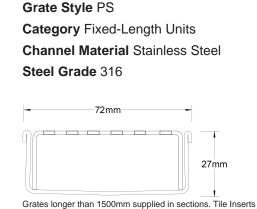

## **Linear Drain**

The 65PS is a punched slot grate design.

Manufactured from 316 marine grade stainless steel with a centre outlet. Please be aware that depending on the installation environment, for a pool installation or close to a surf beach, you may need to have your stainless steel grates electropolished.

Refer to AS3500 for outlet pipe sizes specific to your installation.

Channel Width 72mm Channel Depth 27mm

**Length(s)** 900mm 1000mm 1200mm 1500mm

Outlet Size DN50