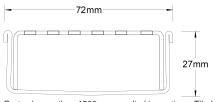

#### **SPECIFICATIONS + DIMENSIONS**

Channel Width 72mm Channel Depth 27mm

**Length(s)** 900mm 1000mm 1200mm 1500mm

1800mm 1900mm 2000mm

Outlet Size DN50