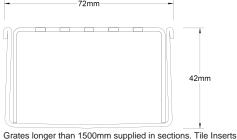

# Range 65 Grate Style PS Category Modular Kits

Code 65PSi40

Channel Material Stainless Steel Steel Grade 316

Grates longer than 1500mm supplied in sections. The inserts longer than 1200mm supplied in sections. Channels over 3000mm supplied in sections with joiner. +/-2mm tolerance on dimensions.

#### **SPECIFICATIONS + DIMENSIONS**

Channel Width 72mm Channel Depth 42mm

**Length(s)** 900mm 1000mm 1200mm 1500mm

1800mm 1900mm 2000mm

Outlet Size DN50