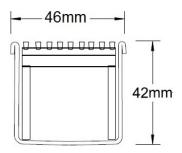

Refer to AS3500 for outlet pipe sizes specific to your installation.

Channel Width46mmChannel Depth42mmLength(s)As RequiredOutlet SizeDN40