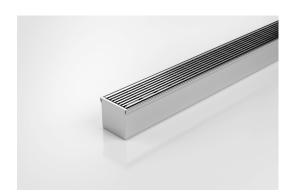

## **Linear Drain**

The 38ARi40 is a premium architectural grate design featuring a 2mm wire/2.5mm gap.

Manufactured from 316 marine grade the 38AR is 38mm wide and 40mm deep. All stainless steel drainage unit made to specified length with specified outlet position.