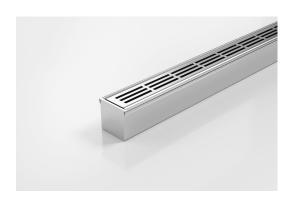

## **Linear Drain**

The 38PSi40 is a Punched Slot grate design.

Manufactured from 316 marine grade the 38PS is 38mm wide and 40mm deep. All stainless steel drainage unit made to specified length with specified outlet position.