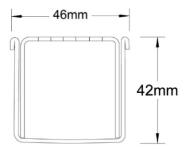

Refer to AS3500 for outlet pipe sizes specific to your installation.

Channel Width 46mm
Channel Depth 42mm
Length(s) As Required
Outlet Size DN40