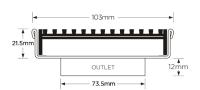

## **Square Floor Waste**

Square Floor waste with standard grate.

The SQ Range of floor waste units allow the integration of a standard floor waste with Stormtech linear drainage.

Floor waste measures 104mm x 104mm.

Please note that our TR grates have a non linished finish.

Available with 89mm, 76mm or 44mm outlet.

Channel Width104mmChannel Depth22mmLength(s)104mmOutlet SizeDN80