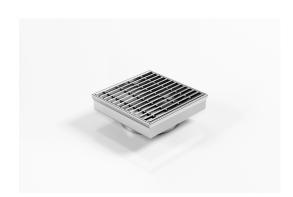

## **Square Floor Waste**

Square Floor waste with standard grate.

The SQ Range of floor waste units allow the integration of a standard floor waste with Stormtech linear drainage.

Floor waste measures 104mm x 104mm.

Please note that our TR grates have a non linished finish.

Available with 89mm, 76mm or 44mm outlet.

Channel Width104mmChannel Depth22mmLength(s)104mmOutlet SizeDN80

Code SQ100TRDN80
Range Square
Grate Style TR
Category Square Floor Waste
Channel Material Stainless Steel
Steel Grade 316

Grates longer than 1500mm supplied in sections. Tile Inserts longer than 1200mm supplied in sections. Channels over 3000mm supplied in sections with joiner. +/-2mm tolerance on dimensions