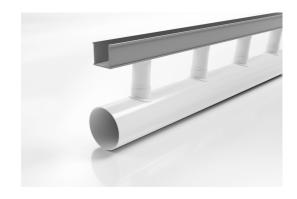

## **Special Assembly**

The Special Assembly range was developed for outdoor applications with high capacity drainage needs.

The 38G90 provides flexibility in landscape and pool design featuring a 38mm wide top drainage channel connected via downpipes at 200mm intervals to a 90mm drain pipe below.

38mm wide channel and 90mm drain pipe assembly Length: 3000mm

Please note stainless steel grates to complement this system are separete items