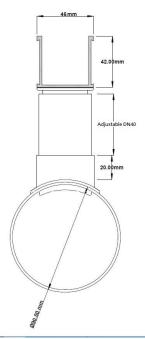

## **SPECIFICATIONS + DIMENSIONS**

Channel Width 46mm
Channel Depth 42mm
Length(s) 3000mm
Outlet Size N/A