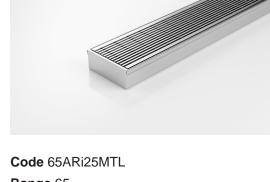

## 65ARi25MTL

## **Linear Drain**

The 65AR25 is the original premium architectural grate featuring a 2mm wire/2.5mm gap.

The 65ARi25MTL is made to specific lengths with a customised outlet position along the drain.

The complete drainage unit is full 316 marine grade stainless steel.

Copyright © Stormtech Pty Ltd. Patent 733361. Drawings not to scale, please use dimensions shown. Downloaded 16/09/2025 (please check for updates)

Range 65
Grate Style AR
Category Made-to-Length
Channel Material Stainless Steel
Steel Grade 316