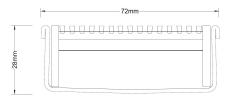

Refer to AS3500 for outlet pipe sizes specific to your installation.

Channel Width 72mm
Channel Depth 27mm
Length(s) As Required
Outlet Size DN40, DN50, DN65