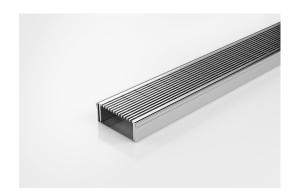

## **Linear Drain**

The 65AR25 is a premium architectural style grate featuring a 2mm wire/2.5mm gap.

The 65ARi25 is a modular drainage kit with stainless steel grate(s), stainless steel drainage channel and fittings. All components are manufactured from 316 marine grade stainless steel.

Stormtech Modular Kits are supplied with grate and oversized channel to be cut down on site. One piece channel comes with pre punched spigot with outlet extender (kits up to 2000mm long). Oversized channel enables choice of outlet positions: centre, end or wherever preferred. Kits over 2000mm long and kits requiring multiple outlets are supplied with outlet on joiner plate. All kits are supplied with 2x clip-on end caps.