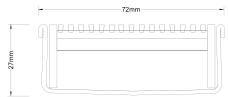

#### **SPECIFICATIONS + DIMENSIONS**

**Channel Width** 72mm **Channel Depth** 27mm

**Length(s)** 750mm 900mm 1000mm 1200mm

1500mm 1800mm 1900mm 2000mm

Outlet Size DN50