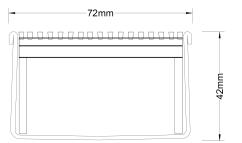

#### **SPECIFICATIONS + DIMENSIONS**

Channel Width 72mm
Channel Depth 42mm
Length(s) As Required
Outlet Size DN40, DN50, DN65