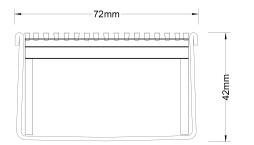

### **SPECIFICATIONS + DIMENSIONS**

Channel Width 72mm Channel Depth 42mm

**Length(s)** 900mm 1000mm 1200mm 1500mm

1800mm 1900mm 2000mm

Outlet Size DN50