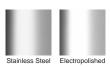

### STORMTECH COLOUR FINISHES

Electroplate finishes subject to natural variation with time and local environment. Factors such as pools/surf beaches may require electropolishing. Contact us for suitability.

## **Linear Drain**

The 65ARi40 is the original premium architectural grate featuring a 2mm wire/2.5mm gap.

The 65ARi40 is a modular drainage kit with stainless steel grate(s), stainless steel drainage channel and fittings. It is size adjustable and will be assembled at the time of installation. All components are manufactured from 316 marine grade stainless steel. Lengths over 3000mm available on request. Please be aware that depending on the installation environment, for a pool installation or close to a surf beach, you may need to have your stainless steel grates electropolished.