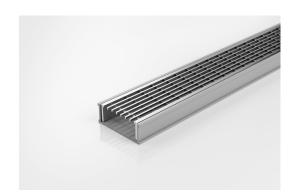

## **Linear Drain**

The 65TR25 is a standard style grate featuring a 3mm wire/5mm gap.

The 65TRG25 is a modular drainage kit with stainless steel grate(s), a uPVC drainage channel and fittings.

The grate(s) are manufactured from 316 marine grade stainless steel and the channel and fittings from uPVC.

Please note that our TR grates have a non linished finish.

Kits longer than 3000mm are available on request.

Please be aware that depending on the installation environment, for a pool installation or close to a surf beach, you may need to have your stainless steel grates electropolished.