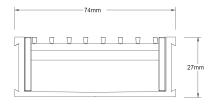

#### SPECIFICATIONS + DIMENSIONS

Channel Width 74mm Channel Depth 27mm

**Length(s)** 900mm 1000mm 1200mm 1500mm

1800mm 1900mm 2000mm 2100mm 2200mm 2400mm 2500mm 2700mm

3000mm

Outlet Size DN40, DN50