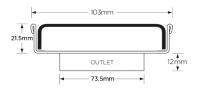

## **Square Floor Waste**

Square Floor waste with a punched angle slot grate

The SQ Range of floor waste units allow the integration of a standard floor waste with Stormtech linear drainage.

Floor waste measures 104mm x 104mm.

Available with 89mm, 76mm or 44mm outlet.

### **SPECIFICATIONS + DIMENSIONS**

Channel Width104mmChannel Depth22mmLength(s)104mmOutlet SizeDN80