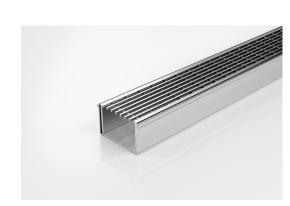

## 65TRi40 Linear Drain

The 65TR40 is a standard style grate featuring a 3mm wire/5mm gap

The 65TRi40 is a modular drainage kit with stainless steel grate(s), stainless steel drainage channel and fittings. All components are manufactured from 316 marine grade stainless steel. Please note that our TR grates have a non linished finish.

Stormtech Modular Kits are supplied with grate and oversized channel to be cut down on site. One piece channel comes with pre punched spigot with outlet extender (kits up to 2000mm long). Oversized channel enables choice of outlet positions: centre, end or wherever preferred. Kits over 2000mm long and kits requiring multiple outlets are supplied with outlet on joiner plate.