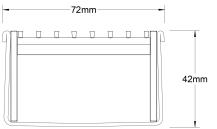

## **SPECIFICATIONS + DIMENSIONS**

| Channel Width |  |
|---------------|--|
| Channel Depth |  |
| Length(s)     |  |

72mm 42mm 900mm 1000mm 1200mm 1500mm 1800mm 1900mm 2000mm DN50

Outlet Size