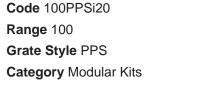

#### SPECIFICATIONS + DIMENSIONS

Channel Width 106mm Channel Depth 23mm

**Length(s)** 1000mm 1200mm 1500mm 1800mm

1900mm 2000mm

Outlet Size DN50, DN80, DN100