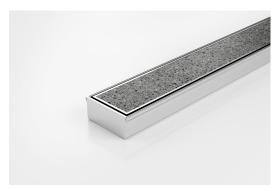

## **Tile Insert Drain**

The 65Tii30 is a Tile Insert Drain manufactured from 3mm thick 316 marine grade stainless steel.

Suitable for tiles up to 12mm thick.

The maximum length of the tile insert will be 1200mm in one piece, channels longer than 1200mm will have inserts in multiple equal sections

Refer to AS3500 for outlet pipe sizes specific to your installation.

Code 65Tii30MTL

Range 65

Grate Style Ti

Category Made-to-Length

Channel Material Stainless Steel

Steel Grade 316

Grates longer than 1500mm supplied in sections. Tile Inserts longer than 1200mm supplied in sections. Channels over 3000mm supplied in sections with joiner. +/-2mm tolerance on dimensions.