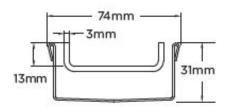

#### **SPECIFICATIONS + DIMENSIONS**

Channel Width74mmChannel Depth31mmLength(s)As RequiredOutlet SizeDN40, DN50, DN65