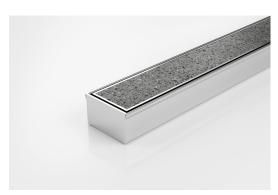

## **Tile Insert Drain**

The 65Tii40 is a Tile Insert Drain manufactured from 3mm thick 316 marine grade stainless steel.

Suitable for tiles up to 25mm thick.

The maximum length of the tile insert will be 1200mm in one piece, channels longer than 1200mm will have inserts in multiple equal sections