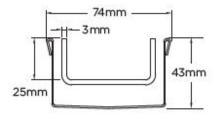

#### **SPECIFICATIONS + DIMENSIONS**

Channel Width74mmChannel Depth42mmLength(s)As RequiredOutlet SizeDN40, DN50, DN65