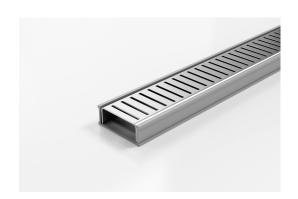

## **Linear Drain**

Modular drainage system with a stainless steel grate and uPVC channel and fittings.

The 65PPS is a slot perforated grate design manufactured from 316 marine grade stainless steel. Combined with a UPVC drainage channel it offers an affordable option to use the Slimline system.