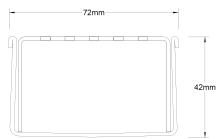

## **SPECIFICATIONS + DIMENSIONS**

Channel Width Channel Depth Length(s) Outlet Size 72mm 42mm As Required DN40, DN50, DN65