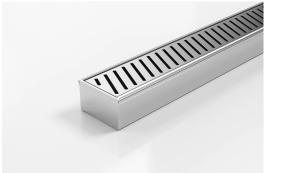

## 65PASi40MTL Linear Drain

All stainless steel drainage unit made to specified length with specified outlet position.

The 65PAS40 is a Punched Slot grate design.

Manufactured from 316 marine grade the 65PAS40 is 65mm wide and 40mm deep.