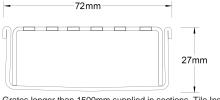

## Code 65PASiCO25

MIIIIIIIIII

Range 65

**Grate Style PAS** 

Category Fixed-Length Units

Channel Material Stainless Steel

Steel Grade 316

Grates longer than 1500mm supplied in sections. Tile Inserts longer than 1200mm supplied in sections. Channels over 3000mm supplied in sections with joiner. +/-2mm tolerance on dimensions.

#### **SPECIFICATIONS + DIMENSIONS**

Channel Width 72mm Channel Depth 27mm

**Length(s)** 900mm 1000mm 1200mm 1500mm

Outlet Size DN50