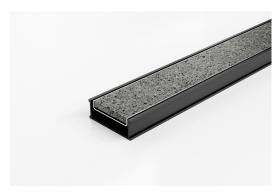

## **Tile Insert Drain**

The 65Ti25 is a Tile Insert Drain manufactured from 1.5mm thick 316 marine grade stainless steel.

Suitable for tiles up to 10mm thick.

Black uPVC channel only suitable for Internal use only