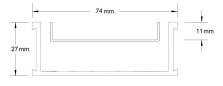

### **SPECIFICATIONS + DIMENSIONS**

**Channel Width** 74mm **Channel Depth** 27mm

**Length(s)** 900mm 1000mm 1200mm 1500mm

1800mm 2000mm 2200mm 2400mm

2700mm 3000mm

Outlet Size DN40, DN50