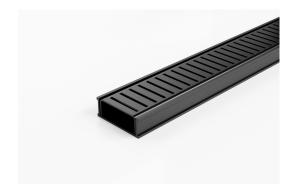

# **Linear Drain**

Modular drainage system with a stainless steel grate and uPVC channel and fittings.

The 65PPSGALLBL25 is a slot perforated grate design manufactured from 316 marine grade stainless steel powder coated black. Combined with a black UPVC drainage channel it offers an affordable option to use the Slimline system.