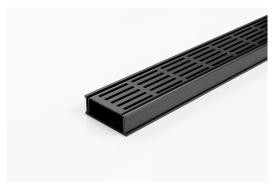

# **Linear Drain**

The 65PSGALLBL25 is a slot perforated grate design manufactured from 316 marine grade stainless steel powder coated black. Combined with a black UPVC drainage channel it offers an affordable option to use the Slimline system.