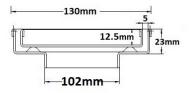

#### **SPECIFICATIONS + DIMENSIONS**

Channel Width 130mm
Channel Depth 23mm
Length(s) 130mm
Outlet Size DN100