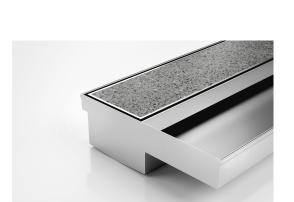

# 100TiTDiS Threshold with Sill

The 100TiTDiS is a Threshold Drain for door track only applications featuring our 100mm wide Tile Insert.

#### For sliding and Hinged doors.

A threshold drain for sill usage only featuring a concealed channel section system with an integrated sill suitable for all door track types.

Allows door sills to be drained while having internal and external floor surfaces with no step down.

Suitable for tiles up to 12mm thick.

Please be aware that depending on the installation environment, for a pool installation or close to a surf beach, you may need to have your stainless steel grates electropolished.