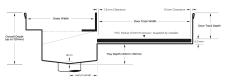

### **SPECIFICATIONS + DIMENSIONS**

- Channel Width Channel Depth Length(s) Outlet Size
- 110mm Adjustable As Required N/A