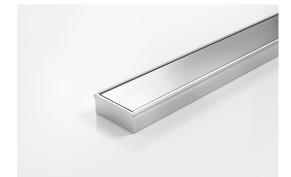

## 65FTi25MTL **Linear Drain**

The 65FTi25 is a flat top insert drain.

The 65FTi25MTL is made to specific lengths with a customized outlet position along the drain.

The complete drainage unit is full 316 marine grade stainless steel.