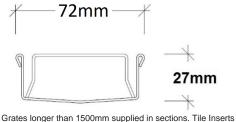

## **SPECIFICATIONS + DIMENSIONS**

**Channel Width Channel Depth** Length(s) **Outlet Size** 

72mm 27mm As Required DN40, DN50, DN65

Phone 1300 653 403 Email info@stormtech.com.au

Code 65FTi25MTL Range 65 Grate Style FT Category Made-to-Length **Channel Material Stainless Steel** Steel Grade 316

longer than 1200mm supplied in sections. Channels over 3000mm supplied in sections with joiner. +/-2mm tolerance on dimensions.