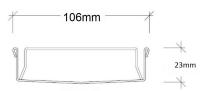

#### SPECIFICATIONS + DIMENSIONS

Channel Width 106mm
Channel Depth 23mm
Length(s) As Required

Outlet Size DN40, DN50, DN65, DN80, DN100

Code 100FTi20MTL
Range 100
Grate Style FT

Category Made-to-Length

**Channel Material** Stainless Steel **Steel Grade** 316

Grates longer than 1500mm supplied in sections. Tile Inserts longer than 1200mm supplied in sections. Channels over 3000mm supplied in sections with joiner. +/-2mm tolerance on dimensions