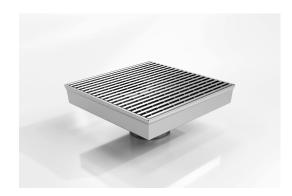

# **SQ200CRDN100**

## **Square Floor Waste**

The SQ200CR is a commercial style floor waste drain.

Manufactured from 304 grade stainless steel it features a commercial style grate with a 5mm wire / 5mm gap.

Available with 89mm and 76mm outlet