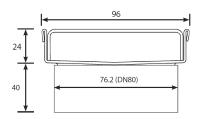

#### **SPECIFICATIONS + DIMENSIONS**

Channel Width96mmChannel Depth24mmLength(s)As RequiredOutlet SizeDN80