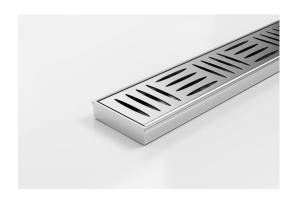

## **Linear Drain**

KADO Lux Oval MTL. Made to length drainage unit.

Made from 316 marine grade stainless steel, the KADO Lux Oval MTL is made to specific lengths with a customised outlet position along the drain.

#### Code 90AE20MTL

Range KADO

Grate Style KADO Lux Oval

Category Made-to-Length

**Channel Material Stainless Steel** 

Steel Grade 316

Grates longer than 1500mm supplied in sections. Tile Inserts longer than 1200mm supplied in sections. Channels over 3000mm supplied in sections with joiner. +/-2mm tolerance on dimensions