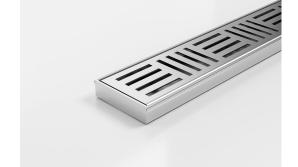

## 90AS20MTL Linear Drain

KADO Lux Made to length drainage unit.

Made from 316 marine grade stainless steel, the Kado Lux MTL is made to specific lengths with a customised outlet position along the drain.

Code 90AS20MTL Range KADO Grate Style KADO Lux Category Made-to-Length Channel Material Stainless Steel Steel Grade 316

Grates longer than 1500mm supplied in sections. Tile Inserts longer than 1200mm supplied in sections. Channels over 3000mm supplied in sections with joiner. +/-2mm tolerance on dimensions.