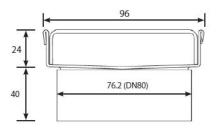

## **SPECIFICATIONS + DIMENSIONS**

Channel Width Channel Depth Length(s) Outlet Size 96mm 24mm As Required DN80