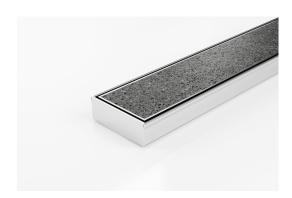

## **Tile Insert Drain**

KADO Lux Tile Insert Made to length drainage unit.

Made from 316 marine grade stainless steel, the Kado Lux Tile Insert MTL is made to specific lengths with a customized outlet position along the drain.

Suitable for indoor and outdoor applications.

Channel Width90mmChannel Depth33mmLength(s)As RequiredOutlet SizeDN80