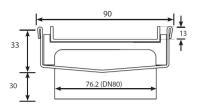

Suitable for indoor and outdoor applications.

Channel Width90mmChannel Depth33mmLength(s)As RequiredOutlet SizeDN80