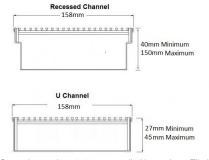

#### SPECIFICATIONS + DIMENSIONS

Channel Width 160mm

**Channel Depth** 27mm - 160mm **Length(s)** As Required

**Outlet Size** DN40, DN50, DN65, DN80, DN100