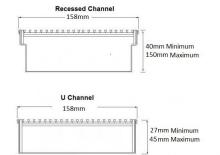

## **Linear Drain**

304 stainless steel 300mm wide grate and custom channel depth.

Depth between 27mm and 310mm.

Available with a 5mm wire x 5mm gap and 5mm wire x 5mm gap Grate Grip slip resistant dimple finish

Suits Load Class A.

For site specific needs or unusual situations, choose from our Custom Fabrication range.

Stormtech can customise any drainage requirements to achieve maximum efficiency

Channel Width 310mm Channel Depth 27mm - 310mm

SPECIFICATIONS + DIMENSIONS

Length(s) As Required

**Outlet Size** DN40, DN50, DN65, DN80, DN100

# Code 300Custom-304-A Range Custom Fabrication Grate Style CR Category Custom Made Channel Material Stainless Steel Steel Grade 304

Grates longer than 1500mm supplied in sections. Tile Inserts longer than 1200mm supplied in sections. Channels over 3000mm supplied in sections with joiner. +/-2mm tolerance on dimensions.