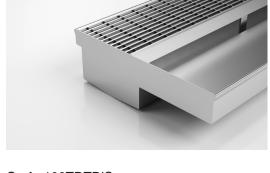

# 100TRTDiS

## Threshold with Sill

For sliding and Hinged doors.

A threshold drain for sill usage only featuring a concealed channel section system with an integrated sill suitable for all door track types.

Allows door sills to be drained while having internal and external floor surfaces with no step down.