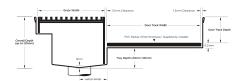

#### **SPECIFICATIONS + DIMENSIONS**

Channel Width 105mm
Channel Depth Adjustable
Length(s) As Required
Outlet Size N/A

Grates longer than 1500mm supplied in sections. Tile Inserts longer than 1200mm supplied in sections. Channels over 3000mm supplied in sections with joiner. +/-2mm tolerance on dimensions.