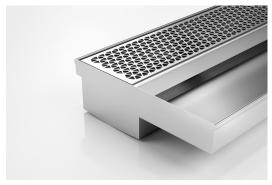

# Threshold with Sill

For sliding and Hinged doors.

A threshold drain for sill usage only featuring a concealed channel section system with an integrated sill suitable for all door track types.

Allows door sills to be drained while having internal and external floor surfaces with no step down.