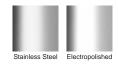

Please be aware that depending on the installation environment, for a pool installation or close to a surf beach, you may need to have your stainless steel grates electropolished.

Code 100MNDTDiS
Range Threshold
Grate Style MND
Category Made-to-Length
Channel Material Stainless Steel
Steel Grade 316

## STORMTECH COLOUR FINISHES

Electroplate finishes subject to natural variation with time and local environment. Factors such as pools/surf beaches may require electropolishing. Contact us for suitability.