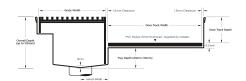

### Threshold with Sill

For sliding and Hinged doors.

A threshold drain for sill usage only featuring a concealed channel section system with an integrated sill suitable for all door track types.

Allows door sills to be drained while having internal and external floor surfaces with no step down.

#### **SPECIFICATIONS + DIMENSIONS**

Channel Width70mmChannel DepthAdjustableLength(s)As RequiredOutlet SizeN/A