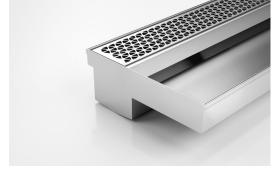

## Threshold with Sill

For sliding and Hinged doors.

A threshold drain for sill usage only featuring a concealed channel section system with an integrated sill suitable for all door track types.

Allows door sills to be drained while having internal and external floor surfaces with no step down.

Please be aware that depending on the installation environment, for a pool installation or close to a surf beach, you may need to have your stainless steel grates electropolished.

Code 65MNDTDiS
Range Threshold
Grate Style MND
Category Made-to-Length
Channel Material Stainless Steel
Steel Grade 316

#### **SPECIFICATIONS + DIMENSIONS**

Channel Width75mmChannel DepthAdjustableLength(s)As RequiredOutlet SizeN/A