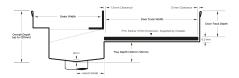

#### **SPECIFICATIONS + DIMENSIONS**

Channel Width75mmChannel DepthAdjustableLength(s)As RequiredOutlet SizeN/A

Grates longer than 1500mm supplied in sections. Tile Inserts longer than 1200mm supplied in sections. Channels over 3000mm supplied in sections with joiner. +/-2mm tolerance on dimensions.