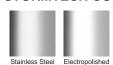

Please be aware that depending on the installation environment, for a pool installation or close to a surf beach, you may need to have your stainless steel grates electropolished.

Code 65MNDTDiS
Range Threshold
Grate Style MND
Category Made-to-Length
Channel Material Stainless Steel
Steel Grade 316

### STORMTECH COLOUR FINISHES

Electroplate finishes subject to natural variation with time and local environment. Factors such as pools/surf beaches may require electropolishing. Contact us for suitability.